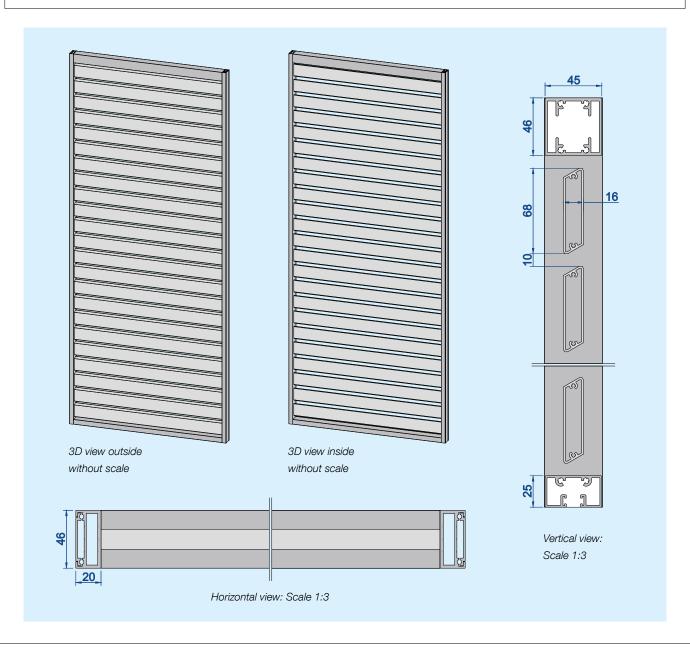

## **MODEL WALLDORF** — TRAPEZIODAL SLATS 68 x 16

| alldorf    | Facts and figures                                                                                                                                                                                                        |
|------------|--------------------------------------------------------------------------------------------------------------------------------------------------------------------------------------------------------------------------|
|            |                                                                                                                                                                                                                          |
| Frame      | On the sides: Extruded aluminum profile 20 x 46 mm, rectangular  Top and bottom: Extruded aluminum profile 46 x 45 mm, rectangular  Bottom alternative: Extruded aluminum profile with integrated floor guide 25 x 45 mm |
| Rung       | On demand (custom made)                                                                                                                                                                                                  |
| Infill     | Extruded aluminum profile 68 x 16 mm, trapeziodal Centre distance of the slats: 78 mm                                                                                                                                    |
| Processing | Frame profiles are buttjointed and screwed together. Slats individually screwed together with frame. Coating of aluminium profiles prior to assembly.                                                                    |
| Surface    | Powdercoated, RAL standard, silk sheen; special colour tones and structures available                                                                                                                                    |
| Sizes      | Maximum width 1800 mm, maximum height 2700 mm Possibly not all widths and heights are available                                                                                                                          |
| Weight     | approx. 16 kg / m <sup>2</sup>                                                                                                                                                                                           |
|            |                                                                                                                                                                                                                          |