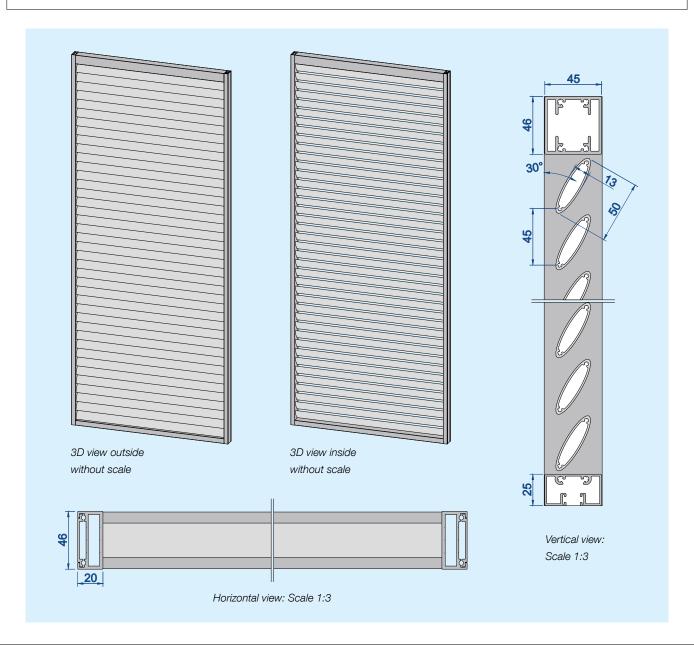

## **MODEL WALLDORF** — ELLIPTICAL SHAPED SLATS 50 x 13

| Valldorf   | Facts and figures                                                                                                                                                                                                      |
|------------|------------------------------------------------------------------------------------------------------------------------------------------------------------------------------------------------------------------------|
|            |                                                                                                                                                                                                                        |
| Frame      | On the sides: Extruded aluminum profile 20 x 46 mm, rectangular Top and bottom: Extruded aluminum profile 46 x 45 mm, rectangular Bottom alternative: Extruded aluminum profile with integrated floor guide 25 x 45 mm |
| Rung       | On demand (custom made)                                                                                                                                                                                                |
| Infill     | Extruded aluminum profile 50 x 13 mm, elliptical shaped<br>Centre distance of the slats: 45 mm                                                                                                                         |
| Processing | Frame profiles are buttjointed and screwed together. Slats individually screwed together with frame. Coating of aluminium profiles prior to assembly.                                                                  |
| Surface    | Powdercoated, RAL standard, silk sheen; special colour tones and structures available                                                                                                                                  |
| Sizes      | Maximum width 1600 mm, maximum height 2700 mm<br>Possibly not all widths and heights are available                                                                                                                     |
| Weight     | approx. 14 kg / m²                                                                                                                                                                                                     |