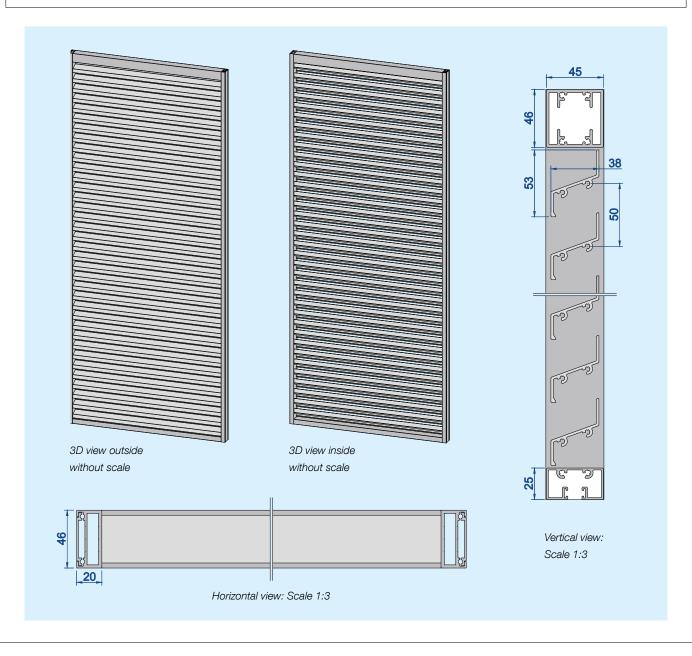

## **MODEL WALLDORF** — Z-SHAPED SLATS 53 x 38

| On the sides: Extruded aluminum profile 20 x 46 mm, rectangular Top and bottom: Extruded aluminum profile 46 x 45 mm, rectangular                     |
|-------------------------------------------------------------------------------------------------------------------------------------------------------|
| Bottom alternative: Extruded aluminum profile with integrated floor guide 25 x 45 mm                                                                  |
| On demand (custom made)                                                                                                                               |
| Extruded aluminum profile 53 x 38 mm, Z-shaped Centre distance of the slats: 50 mm                                                                    |
| Frame profiles are buttjointed and screwed together. Slats individually screwed together with frame. Coating of aluminium profiles prior to assembly. |
| Powdercoated, RAL standard, silk sheen; special colour tones and structures available                                                                 |
| Maximum width 1800 mm, maximum height 2700 mm Possibly not all widths and heights are available                                                       |
| approx. 16 kg / m <sup>2</sup>                                                                                                                        |
|                                                                                                                                                       |