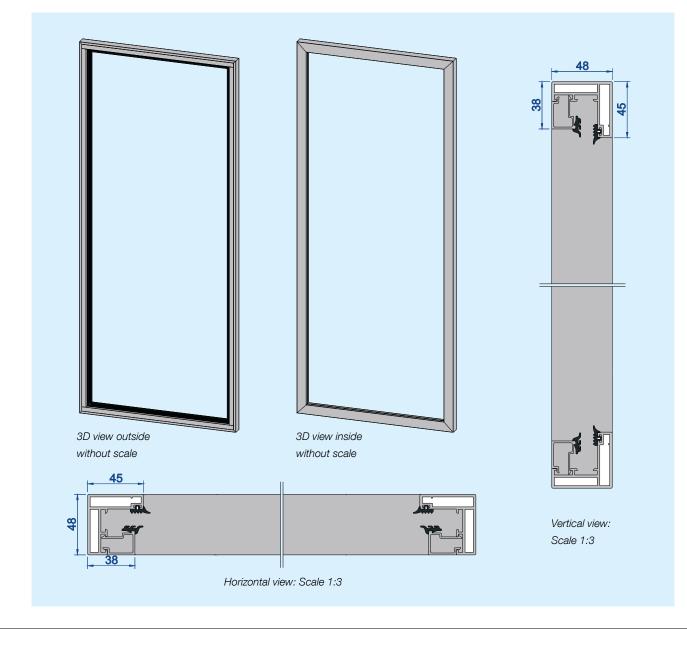

## MODEL VERONA - ONLY FRAME

| /erona     | Facts and figures                                                                                                                                                                           |
|------------|---------------------------------------------------------------------------------------------------------------------------------------------------------------------------------------------|
|            |                                                                                                                                                                                             |
| Frame      | All around: Extruded aluminum profile 45 x 48 mm, L-shaped                                                                                                                                  |
| Rung       | Distance and execution depends on the requirements of the filling.                                                                                                                          |
| Infill     | Without infill, with glass bar and rubber for on-site filling                                                                                                                               |
| Processing | Frame profiles are cut to miter, pressed in and stuck together by corner angles. Filling held in frame by terminal strip and elastic band. Coating of aluminium profiles prior to assembly. |
| Surface    | Powdercoated, RAL standard, silk sheen; special colour tones and structures available                                                                                                       |
| Sizes      | Maximum width 2000 mm, maximum height 3000 mm<br>Minimum and maximum dimensions also depends on the infill wish by the customer<br>Possibly not all widths and heights are available        |
| Weight     | approx. 4 kg / m <sup>2</sup>                                                                                                                                                               |