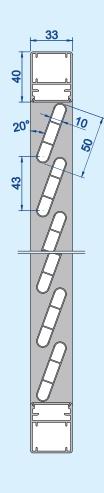

## **MODEL SYDNEY** — SHUTTER WITH SLATS $50 \times 10$

| Sydney     | Facts and figures                                                                                                                                                        |
|------------|--------------------------------------------------------------------------------------------------------------------------------------------------------------------------|
|            |                                                                                                                                                                          |
| Frame      | All around: Extruded aluminum profile 40 x 33 mm, rectangular                                                                                                            |
| Rung       | On demand (custom made)                                                                                                                                                  |
| Infill     | Extruded aluminum profile 50 x 10 mm, shutter with slats (flat, with rounded ends)<br>Centre distance of the slats: 43 mm                                                |
| Processing | Frame profiles are cut to miter, pressed in and stuck together by corner angles. Slats are placed into the punched frame. Coating the Aluminum slats after the assembly. |
| Surface    | Powdercoated, RAL standard, silk sheen; special colour tones and structures available                                                                                    |
| Sizes      | Maximum width 1000 mm, maximum height 3000 mm<br>Possibly not all widths and heights are available                                                                       |
| Weight     | approx. 9 kg / m <sup>2</sup>                                                                                                                                            |

Horizontal view: Scale 1:3