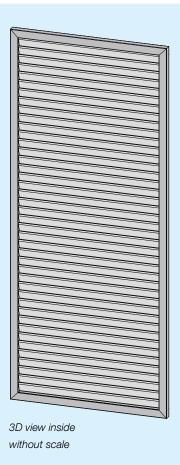

## **MODEL SYDNEY** — SHUTTER WITH SLATS $50 \times 10$

| Sydney     | Facts and figures                                                                                                                                                        |
|------------|--------------------------------------------------------------------------------------------------------------------------------------------------------------------------|
|            |                                                                                                                                                                          |
| Frame      | All around: Extruded aluminum profile 40 x 33 mm, rectangular                                                                                                            |
| Rung       | On demand (custom made)                                                                                                                                                  |
| Infill     | Extruded aluminum profile 50 x 10 mm, shutter with slats (flat, with rounded ends)<br>Centre distance of the slats: 43 mm                                                |
| Processing | Frame profiles are cut to miter, pressed in and stuck together by corner angles. Slats are placed into the punched frame. Coating the Aluminum slats after the assembly. |
| Surface    | Powdercoated, RAL standard, silk sheen; special colour tones and structures available                                                                                    |
| Sizes      | Maximum width 1000 mm, maximum height 3000 mm<br>Possibly not all widths and heights are available                                                                       |
| Weight     | approx. 9 kg / m <sup>2</sup>                                                                                                                                            |