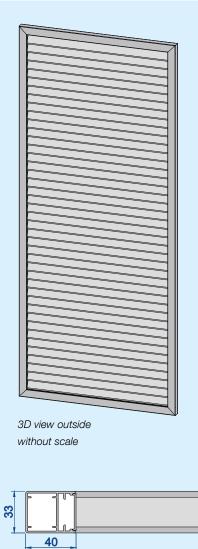

## **MODEL SYDNEY** — SHUTTER WITH SLATS $50 \times 10$

| Sydney     | Facts and figures                                                                                                                                                        |
|------------|--------------------------------------------------------------------------------------------------------------------------------------------------------------------------|
|            |                                                                                                                                                                          |
| Frame      | All around: Extruded aluminum profile 40 x 33 mm, rectangular                                                                                                            |
| Rung       | On demand (custom made)                                                                                                                                                  |
| Infill     | Extruded aluminum profile 50 x 10 mm, shutter with slats (flat, with rounded ends)<br>Centre distance of the slats: 43 mm                                                |
| Processing | Frame profiles are cut to miter, pressed in and stuck together by corner angles. Slats are placed into the punched frame. Coating the Aluminum slats after the assembly. |
| Surface    | Powdercoated, RAL standard, silk sheen; special colour tones and structures available                                                                                    |
| Sizes      | Maximum width 1000 mm, maximum height 3000 mm<br>Possibly not all widths and heights are available                                                                       |
| Weight     | approx. 9 kg / m <sup>2</sup>                                                                                                                                            |