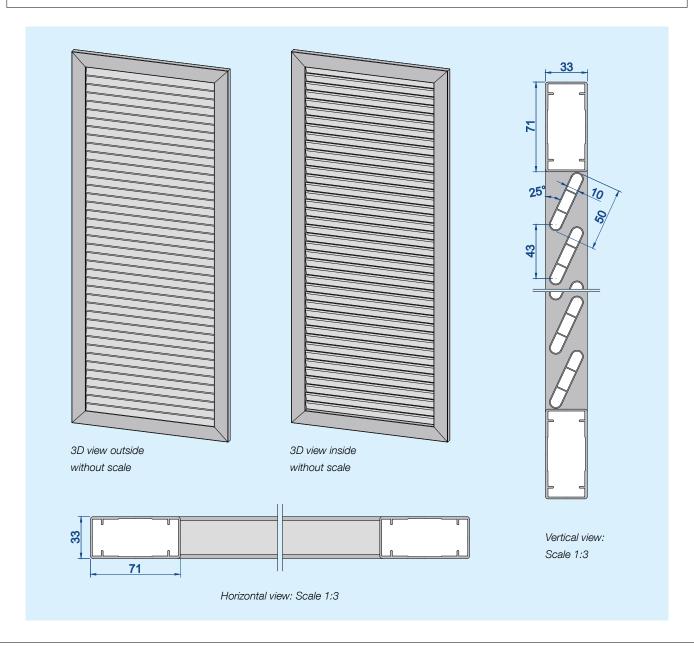

## **MODEL SALZBURG** — SHUTTER WITH SLATS $50 \times 10$

| around: Extruded aluminum profile 71 x 33 mm, rectangular                                                                                                  |
|------------------------------------------------------------------------------------------------------------------------------------------------------------|
| ruded aluminum profile 71 x 33 mm, rectangular<br>tically, from Width >1.200mm                                                                             |
| ruded aluminum profile 50 x 10 mm, shutter with slats (flat, with rounded corners) atre distance of the slats: 43 mm                                       |
| me profiles are cut to miter, pressed in and stuck together by corner angles. Slats are ced into the punched frame. Coating the blinds after the assembly. |
| vdercoated, RAL standard, silk sheen; special colour tones and structures available                                                                        |
| ximum width 2000 mm, maximum height 3000 mm<br>sibly not all widths and heights are available                                                              |
| rox. 9 kg / m²                                                                                                                                             |
| rc                                                                                                                                                         |