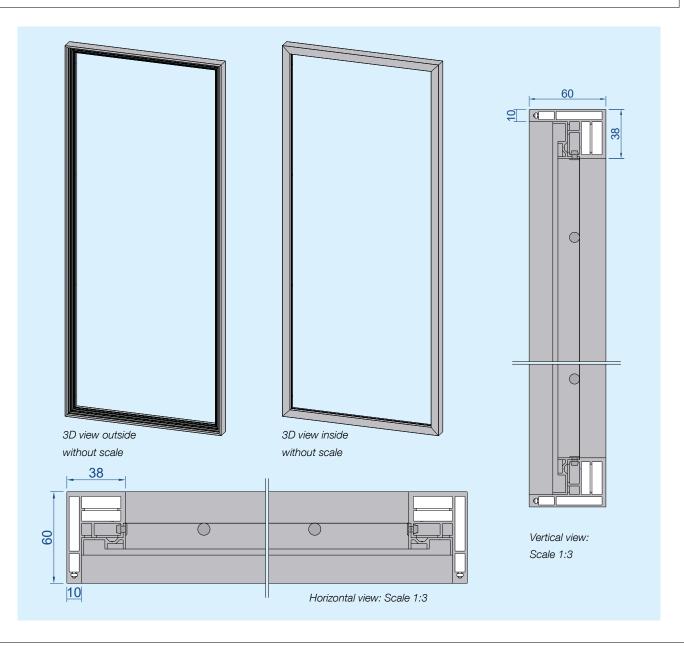

## $\color{red} \textbf{MODELL REGENSBURG 2} - \textbf{ONLY FRAME}$

| Frame All around: Extruded aluminum profile 38 x 60 mm, L-shaped, all-round with additional retaining strip for slats  Rung Extruded aluminum profile 32 x 17 mm, rectangular, with cover  Infill Without infill, on request with drill holes for infill  Processing Frame profiles are cut to miter, pressed in and stuck together by corner angles. Holding rail riveted to the frame. Coating of aluminium profiles prior to assembly.  Surface Powdercoated, RAL standard, silk sheen; special colour tones and structures available  Maximum width 2000 mm, maximum height 3000 mm Possibly not all widths and heights are available  Weight  All around: Extruded aluminum profile 38 x 60 mm, L-shaped, all-round with additional retaining strip for slats for slats for slats for slats for infill  Without infill, on request with drill holes for infill for infill for slats | egensburg 2 | Facts and figures                                                                                                   |
|--------------------------------------------------------------------------------------------------------------------------------------------------------------------------------------------------------------------------------------------------------------------------------------------------------------------------------------------------------------------------------------------------------------------------------------------------------------------------------------------------------------------------------------------------------------------------------------------------------------------------------------------------------------------------------------------------------------------------------------------------------------------------------------------------------------------------------------------------------------------------------------------------------------------------------------------------------------------------------------------------------------------------------------------------------------------------------------------------------------------------------------------------------------------------------------------------------------------------------------------------------------------------------------------------------------------------------------------------------------------------------------------------------------------------------------------------------------------------------------------------------------------------------------------------------------------------------------------------------------------------------------------------------------------------------------------------------------------------------------------------------------------------------------------------------------------------------------------------------------------------------------------------------------------------------------------------------------------------------------------------------------------------------------------------------------------------------------------------------------------------------|-------------|---------------------------------------------------------------------------------------------------------------------|
| Rung Extruded aluminum profile 32 x 17 mm, rectangular, with cover  Infill Without infill, on request with drill holes for infill  Processing Frame profiles are cut to miter, pressed in and stuck together by corner angles. Holding rail riveted to the frame.  Coating of aluminium profiles prior to assembly.  Surface Powdercoated, RAL standard, silk sheen; special colour tones and structures available  Sizes Maximum width 2000 mm, maximum height 3000 mm  Possibly not all widths and heights are available                                                                                                                                                                                                                                                                                                                                                                                                                                                                                                                                                                                                                                                                                                                                                                                                                                                                                                                                                                                                                                                                                                                                                                                                                                                                                                                                                                                                                                                                                                                                                                                                     |             |                                                                                                                     |
| Rung Extruded aluminum profile 32 x 17 mm, rectangular, with cover  Infill Without infill, on request with drill holes for infill  Processing Frame profiles are cut to miter, pressed in and stuck together by corner angles. Holding rail riveted to the frame. Coating of aluminium profiles prior to assembly.  Surface Powdercoated, RAL standard, silk sheen; special colour tones and structures available  Sizes Maximum width 2000 mm, maximum height 3000 mm Possibly not all widths and heights are available                                                                                                                                                                                                                                                                                                                                                                                                                                                                                                                                                                                                                                                                                                                                                                                                                                                                                                                                                                                                                                                                                                                                                                                                                                                                                                                                                                                                                                                                                                                                                                                                       | Frame       | All around: Extruded aluminum profile 38 x 60 mm, L-shaped,                                                         |
| Infill Without infill, on request with drill holes for infill  Processing Frame profiles are cut to miter, pressed in and stuck together by corner angles. Holding rail riveted to the frame.  Coating of aluminium profiles prior to assembly.  Surface Powdercoated, RAL standard, silk sheen; special colour tones and structures available  Sizes Maximum width 2000 mm, maximum height 3000 mm  Possibly not all widths and heights are available                                                                                                                                                                                                                                                                                                                                                                                                                                                                                                                                                                                                                                                                                                                                                                                                                                                                                                                                                                                                                                                                                                                                                                                                                                                                                                                                                                                                                                                                                                                                                                                                                                                                         |             | all-round with additional retaining strip for slats                                                                 |
| Processing Frame profiles are cut to miter, pressed in and stuck together by corner angles. Holding rail riveted to the frame. Coating of aluminium profiles prior to assembly.  Surface Powdercoated, RAL standard, silk sheen; special colour tones and structures available  Maximum width 2000 mm, maximum height 3000 mm Possibly not all widths and heights are available                                                                                                                                                                                                                                                                                                                                                                                                                                                                                                                                                                                                                                                                                                                                                                                                                                                                                                                                                                                                                                                                                                                                                                                                                                                                                                                                                                                                                                                                                                                                                                                                                                                                                                                                                | Rung        | Extruded aluminum profile 32 x 17 mm, rectangular, with cover                                                       |
| Coating of aluminium profiles prior to assembly.  Surface Powdercoated, RAL standard, silk sheen; special colour tones and structures available  Sizes Maximum width 2000 mm, maximum height 3000 mm  Possibly not all widths and heights are available                                                                                                                                                                                                                                                                                                                                                                                                                                                                                                                                                                                                                                                                                                                                                                                                                                                                                                                                                                                                                                                                                                                                                                                                                                                                                                                                                                                                                                                                                                                                                                                                                                                                                                                                                                                                                                                                        | Infill      | Without infill, on request with drill holes for infill                                                              |
| Surface Powdercoated, RAL standard, silk sheen; special colour tones and structures available  Sizes Maximum width 2000 mm, maximum height 3000 mm  Possibly not all widths and heights are available                                                                                                                                                                                                                                                                                                                                                                                                                                                                                                                                                                                                                                                                                                                                                                                                                                                                                                                                                                                                                                                                                                                                                                                                                                                                                                                                                                                                                                                                                                                                                                                                                                                                                                                                                                                                                                                                                                                          | Processing  | Frame profiles are cut to miter, pressed in and stuck together by corner angles. Holding rail riveted to the frame. |
| Sizes Maximum width 2000 mm, maximum height 3000 mm Possibly not all widths and heights are available                                                                                                                                                                                                                                                                                                                                                                                                                                                                                                                                                                                                                                                                                                                                                                                                                                                                                                                                                                                                                                                                                                                                                                                                                                                                                                                                                                                                                                                                                                                                                                                                                                                                                                                                                                                                                                                                                                                                                                                                                          |             | Coating of aluminium profiles prior to assembly.                                                                    |
| Possibly not all widths and heights are available                                                                                                                                                                                                                                                                                                                                                                                                                                                                                                                                                                                                                                                                                                                                                                                                                                                                                                                                                                                                                                                                                                                                                                                                                                                                                                                                                                                                                                                                                                                                                                                                                                                                                                                                                                                                                                                                                                                                                                                                                                                                              | Surface     | Powdercoated, RAL standard, silk sheen; special colour tones and structures available                               |
| ·                                                                                                                                                                                                                                                                                                                                                                                                                                                                                                                                                                                                                                                                                                                                                                                                                                                                                                                                                                                                                                                                                                                                                                                                                                                                                                                                                                                                                                                                                                                                                                                                                                                                                                                                                                                                                                                                                                                                                                                                                                                                                                                              | Sizes       | Maximum width 2000 mm, maximum height 3000 mm                                                                       |
| Weight approx. 5 kg / m <sup>2</sup>                                                                                                                                                                                                                                                                                                                                                                                                                                                                                                                                                                                                                                                                                                                                                                                                                                                                                                                                                                                                                                                                                                                                                                                                                                                                                                                                                                                                                                                                                                                                                                                                                                                                                                                                                                                                                                                                                                                                                                                                                                                                                           |             | Possibly not all widths and heights are available                                                                   |
|                                                                                                                                                                                                                                                                                                                                                                                                                                                                                                                                                                                                                                                                                                                                                                                                                                                                                                                                                                                                                                                                                                                                                                                                                                                                                                                                                                                                                                                                                                                                                                                                                                                                                                                                                                                                                                                                                                                                                                                                                                                                                                                                | Weight      | approx. 5 kg / m <sup>2</sup>                                                                                       |
|                                                                                                                                                                                                                                                                                                                                                                                                                                                                                                                                                                                                                                                                                                                                                                                                                                                                                                                                                                                                                                                                                                                                                                                                                                                                                                                                                                                                                                                                                                                                                                                                                                                                                                                                                                                                                                                                                                                                                                                                                                                                                                                                |             |                                                                                                                     |
|                                                                                                                                                                                                                                                                                                                                                                                                                                                                                                                                                                                                                                                                                                                                                                                                                                                                                                                                                                                                                                                                                                                                                                                                                                                                                                                                                                                                                                                                                                                                                                                                                                                                                                                                                                                                                                                                                                                                                                                                                                                                                                                                |             |                                                                                                                     |