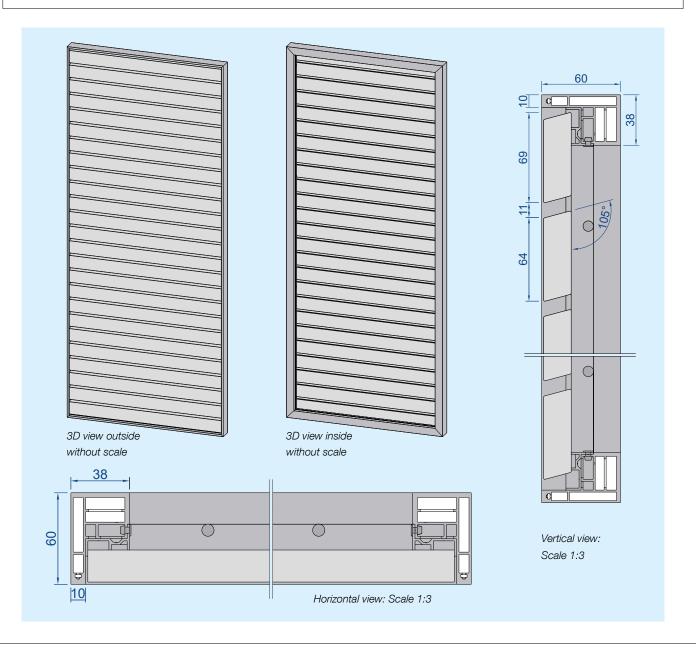

## MODELL REGENSBURG 2 - TRAPEZOIDAL WOODEN SLATS 69 × 21

| Regensburg 2 | Facts and figures                                                                                                   |
|--------------|---------------------------------------------------------------------------------------------------------------------|
|              |                                                                                                                     |
| Frame        | All around: Extruded aluminum profile 38 x 60 mm, L-shaped,                                                         |
|              | all-round with additional retaining strip for slats                                                                 |
| Rung         | Extruded aluminum profile 32 x 17 mm, rectangular, with cover                                                       |
| Infill       | Wood profile 69 x 21 mm, trapezoidal, Wood type: raw larch                                                          |
|              | Centre distance of the slats: 74 mm                                                                                 |
| Processing   | Frame profiles are cut to miter, pressed in and stuck together by corner angles. Holding rail riveted to the frame. |
|              | Coating of aluminium profiles prior to assembly.                                                                    |
| Surface      | Powdercoated, RAL standard, silk sheen; special colour tones and structures available                               |
| Sizes        | Maximum width 2000 mm, maximum height 3000 mm                                                                       |
|              | Possibly not all widths and heights are available                                                                   |
| Weight       | approx. 21 kg / m <sup>2</sup> (only for wood type Larch)                                                           |
|              |                                                                                                                     |