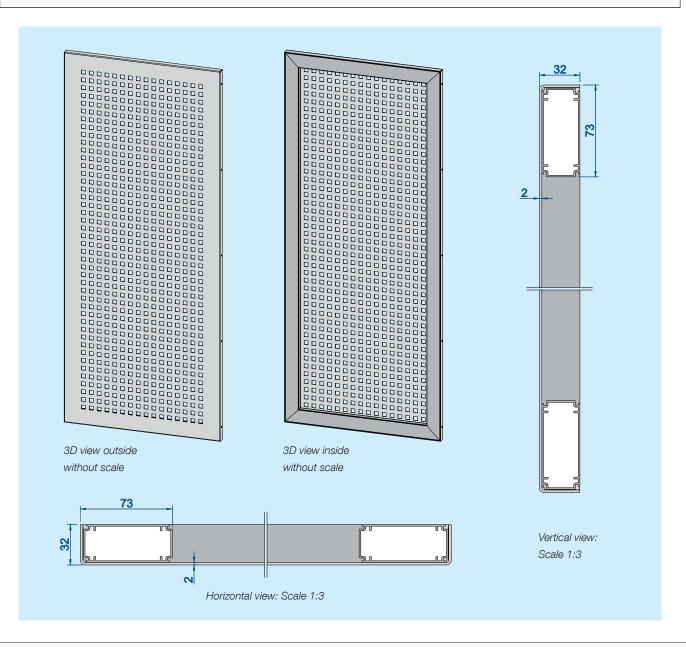

## **MODEL NEW YORK** — ALUMINUM SHEET WITH PERFORATION

| ew York    | Facts and figures                                                                                                                                                                                                                   |
|------------|-------------------------------------------------------------------------------------------------------------------------------------------------------------------------------------------------------------------------------------|
|            |                                                                                                                                                                                                                                     |
| Frame      | All around: Extruded aluminum profile 71 x 30 mm, rectangular                                                                                                                                                                       |
| Rung       | Extruded aluminum profile 71 x 23 mm, rectangular Vertically, from width >1.200mm, horizontally, from height >2.500mm                                                                                                               |
| Infill     | Aluminum sheet with perforation, Thickness 2 mm<br>Standard pattern: Square: 20 x 20 mm and 30 x 30 mm, Round: nearly all possible; more on request                                                                                 |
| Processing | Frame profiles are cut to miter, pressed in and stuck together by corner angles. Circumferential overturning metal sheet – laterally riveted to the frame as well as to the rungs. Coating of aluminium profiles prior to assembly. |
| Surface    | Powdercoated, RAL standard, silk sheen; special colour tones and structures available.                                                                                                                                              |
| Sizes      | Maximum width 1940 mm, maximum height 3000 mm Possibly not all widths and heights are available.                                                                                                                                    |
| Weight     | approx. 12 kg / m <sup>2</sup> (Maximum weight depends on the perforation)                                                                                                                                                          |