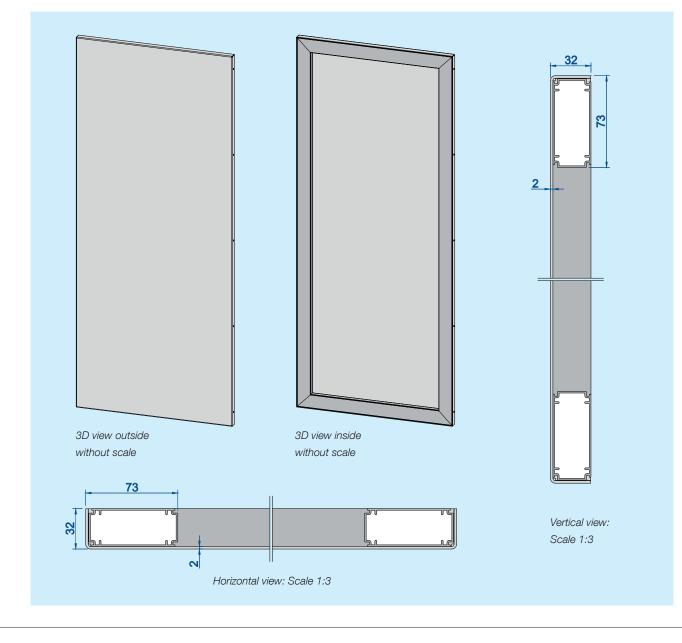

## MODEL NEW YORK - ALUMINUM SHEET FLAT

| New York   | Facts and figures                                                                                                                                                                                                         |
|------------|---------------------------------------------------------------------------------------------------------------------------------------------------------------------------------------------------------------------------|
|            |                                                                                                                                                                                                                           |
| Frame      | All around: Extruded aluminum profile 71 x 30 mm, rectangular                                                                                                                                                             |
| Rung       | Extruded aluminum profile 71 x 23 mm, rectangular<br>Vertically, from width >1.200mm, horizontally, from height >2.500mm                                                                                                  |
| Infill     | Aluminum sheet flat, Thickness 2 mm                                                                                                                                                                                       |
| Processing | Frame profiles are cut to miter, pressed in together by corner angles. Circumferential overturning metal sheet – laterally riveted to the frame as well as to the rungs. Coating of aluminium profiles prior to assembly. |
| Surface    | Powdercoated, RAL standard, silk sheen; special colour tones and structures available.                                                                                                                                    |
| Sizes      | Maximum width 1940 mm, maximum height 3000 mm<br>Possibly not all widths and heights are available.                                                                                                                       |
| Weight     | approx. 12 kg / m <sup>2</sup>                                                                                                                                                                                            |