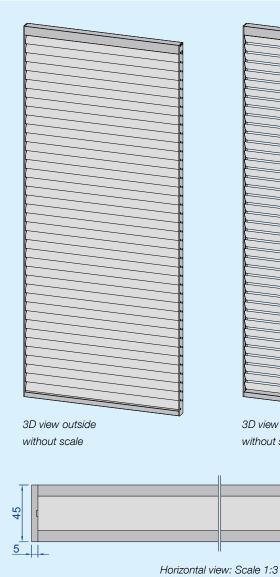

## **MODEL LISSABON** – ELLIPTICAL SHAPED SLATS $50 \times 13$

| Lissabon   | Facts and figures                                                                                                                                                                                                       |
|------------|-------------------------------------------------------------------------------------------------------------------------------------------------------------------------------------------------------------------------|
|            |                                                                                                                                                                                                                         |
| Frame      | Top and bottom: Extruded aluminum profile 46 x 45 mm, rectangular<br>Bottom alternatively: Extruded aluminum profile with integrated bottom floor guide 25 x 45 mm<br>On the sides: Extruded aluminum profile 5 x 45 mm |
| Rung       | On demand (custom made)                                                                                                                                                                                                 |
| Infill     | Extruded aluminum profile 50 x 13 mm, elliptical shaped<br>Centre distance of the slats: 45 mm                                                                                                                          |
| Processing | Frame profiles are buttjointed and screwed together. Slats individually screwed together with frame. Coating of aluminium profiles prior to assembly.                                                                   |
| Surface    | Powdercoated, RAL standard, silk sheen; special colour tones and structures available                                                                                                                                   |
| Sizes      | Maximum width 1600 mm, maximum height 2500 mm<br>Possibly not all widths and heights are available                                                                                                                      |
| Weight     | approx. 13 kg / m <sup>2</sup>                                                                                                                                                                                          |