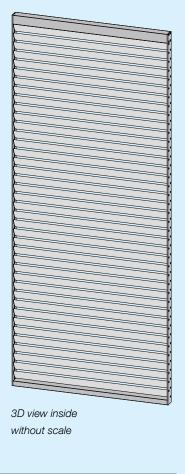

## **MODEL LISSABON** – ELLIPTICAL SHAPED SLATS $50 \times 13$

| Lissabon   | Facts and figures                                                                                                                                                                                                       |
|------------|-------------------------------------------------------------------------------------------------------------------------------------------------------------------------------------------------------------------------|
|            |                                                                                                                                                                                                                         |
| Frame      | Top and bottom: Extruded aluminum profile 46 x 45 mm, rectangular<br>Bottom alternatively: Extruded aluminum profile with integrated bottom floor guide 25 x 45 mm<br>On the sides: Extruded aluminum profile 5 x 45 mm |
| Rung       | On demand (custom made)                                                                                                                                                                                                 |
| Infill     | Extruded aluminum profile 50 x 13 mm, elliptical shaped<br>Centre distance of the slats: 45 mm                                                                                                                          |
| Processing | Frame profiles are buttjointed and screwed together. Slats individually screwed together with frame. Coating of aluminium profiles prior to assembly.                                                                   |
| Surface    | Powdercoated, RAL standard, silk sheen; special colour tones and structures available                                                                                                                                   |
| Sizes      | Maximum width 1600 mm, maximum height 2500 mm<br>Possibly not all widths and heights are available                                                                                                                      |
| Weight     | approx. 13 kg / m <sup>2</sup>                                                                                                                                                                                          |