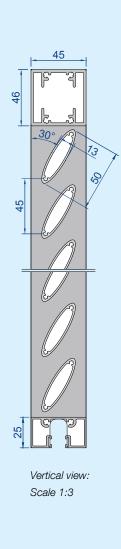

## **MODEL LISSABON** – ELLIPTICAL SHAPED SLATS $50 \times 13$

| Lissabon   | Facts and figures                                                                                                                                                                                                       |
|------------|-------------------------------------------------------------------------------------------------------------------------------------------------------------------------------------------------------------------------|
|            |                                                                                                                                                                                                                         |
| Frame      | Top and bottom: Extruded aluminum profile 46 x 45 mm, rectangular<br>Bottom alternatively: Extruded aluminum profile with integrated bottom floor guide 25 x 45 mm<br>On the sides: Extruded aluminum profile 5 x 45 mm |
| Rung       | On demand (custom made)                                                                                                                                                                                                 |
| Infill     | Extruded aluminum profile 50 x 13 mm, elliptical shaped<br>Centre distance of the slats: 45 mm                                                                                                                          |
| Processing | Frame profiles are buttjointed and screwed together. Slats individually screwed together with frame. Coating of aluminium profiles prior to assembly.                                                                   |
| Surface    | Powdercoated, RAL standard, silk sheen; special colour tones and structures available                                                                                                                                   |
| Sizes      | Maximum width 1600 mm, maximum height 2500 mm<br>Possibly not all widths and heights are available                                                                                                                      |
| Weight     | approx. 13 kg / m <sup>2</sup>                                                                                                                                                                                          |