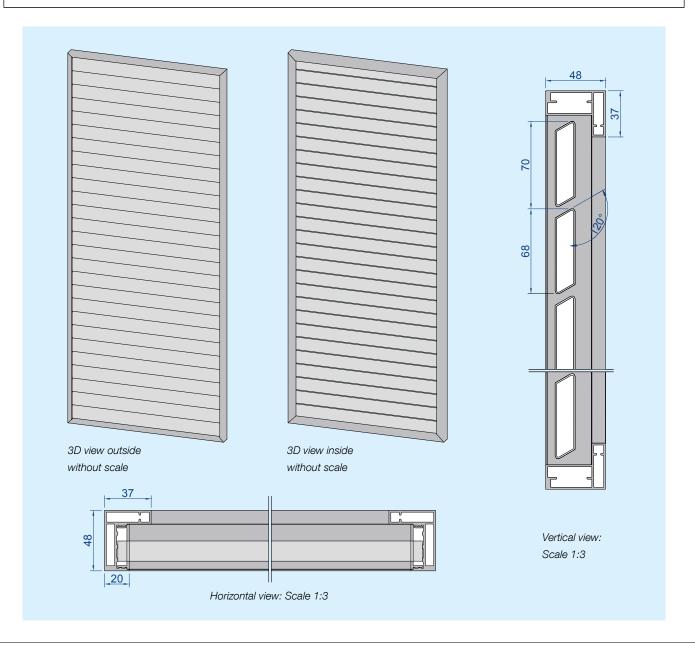

## **MODEL KRAKAU** — TRAPEZOIDAL SLATS 68 x 16

| akau       | Facts and figures                                                                                                                                                                                         |
|------------|-----------------------------------------------------------------------------------------------------------------------------------------------------------------------------------------------------------|
|            |                                                                                                                                                                                                           |
| Frame      | All around: Extruded aluminum profile 48 x 37 mm, L-shaped,<br>Additional lateral holding rail for slats                                                                                                  |
| Rung       | On demand (custom made)                                                                                                                                                                                   |
| Infill     | Extruded aluminum profile 68 x 16 mm, trapezoidal Centre distance of the slats: 70 mm                                                                                                                     |
| Processing | Frame profiles are cut to miter, pressed in and stuck together by corner angles. Slats put together in holding rail. Holding rail clipped into the frame and pressed. Shutters are coated after assembly. |
|            | Powdercoated, RAL standard, silk sheen; special colour tones and structures available                                                                                                                     |
| Surface    | Maximum width 1500 mm, maximum height 3000 mm                                                                                                                                                             |
| Sizes      | Possibly not all widths and heights are available                                                                                                                                                         |
| Weight     | approx. 19 kg / m <sup>2</sup>                                                                                                                                                                            |