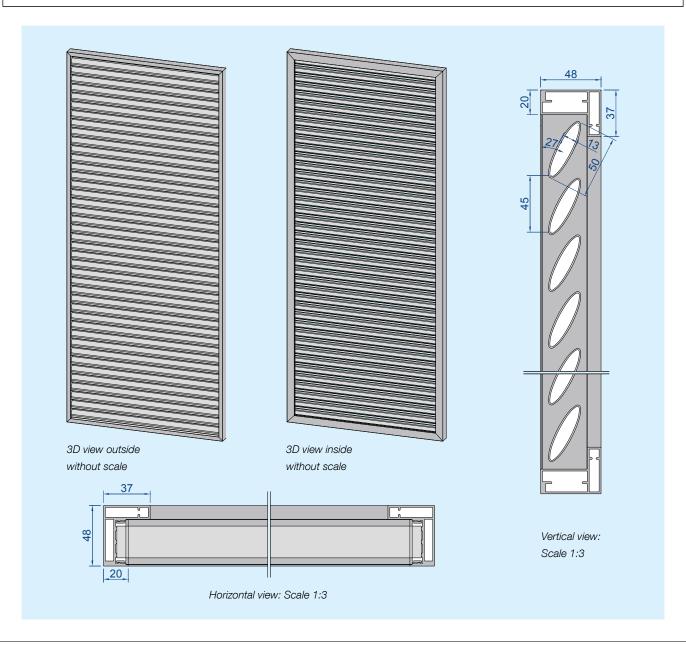

## **MODELL KRAKAU** — ELLIPTICAL SHAPED SLAT 50 x 13

| rakau      | Facts and figures                                                                                                                                                                                         |
|------------|-----------------------------------------------------------------------------------------------------------------------------------------------------------------------------------------------------------|
|            |                                                                                                                                                                                                           |
| Frame      | All around: Extruded aluminum profile 48 x 37 mm, L-shaped, Additional lateral holding rail for slats                                                                                                     |
| Rung       | On demand (custom made)                                                                                                                                                                                   |
| Infill     | Extruded aluminum profile 50 x 13 mm, elliptical shaped Centre distance of the slats: 45 mm                                                                                                               |
| Processing | Frame profiles are cut to miter, pressed in and stuck together by corner angles. Slats put together in holding rail. Holding rail clipped into the frame and pressed. Shutters are coated after assembly. |
| Surface    | Powdercoated, RAL standard, silk sheen; special colour tones and structures available                                                                                                                     |
| Sizes      | Maximum width 1500 mm, maximum height 3000 mm Possibly not all widths and heights are available                                                                                                           |
| Weight     | approx. 13 kg / m²                                                                                                                                                                                        |
|            |                                                                                                                                                                                                           |