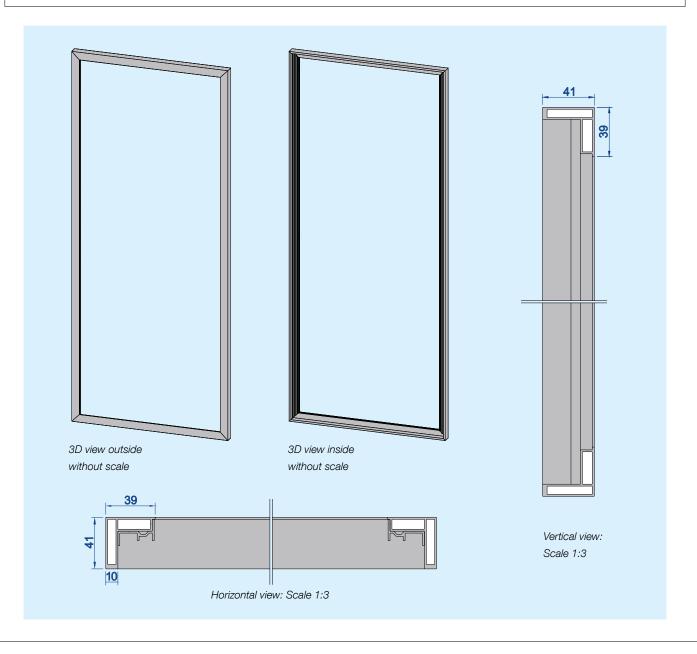

## ${\color{red} \textbf{MODEL FREIBURG}} - {\color{red} \textbf{ONLY FRAME}}$

| reiburg    | Facts and figures                                                                                                                                                                           |
|------------|---------------------------------------------------------------------------------------------------------------------------------------------------------------------------------------------|
|            |                                                                                                                                                                                             |
| Frame      | All around: Extruded aluminum profile 39 x 41 mm, L-shaped, Additional lateral holding rail for slats                                                                                       |
| Rung       | Extruded aluminum profile 32 x 17 mm, rectangular, with cover                                                                                                                               |
| Infill     | Without infill, on request with drill holes for infill                                                                                                                                      |
| Processing | Frame profiles are cut to miter, pressed in and stuck together by corner angles. Filling held in frame by terminal strip and elastic band. Coating of aluminium profiles prior to assembly. |
| Surface    | Powdercoated, RAL standard, silk sheen; special colour tones and structures available                                                                                                       |
| Sizes      | Maximum width 2000 mm, maximum height 2700 mm Possibly not all widths and heights are available                                                                                             |
| Weight     | approx. 3 kg / m <sup>2</sup>                                                                                                                                                               |