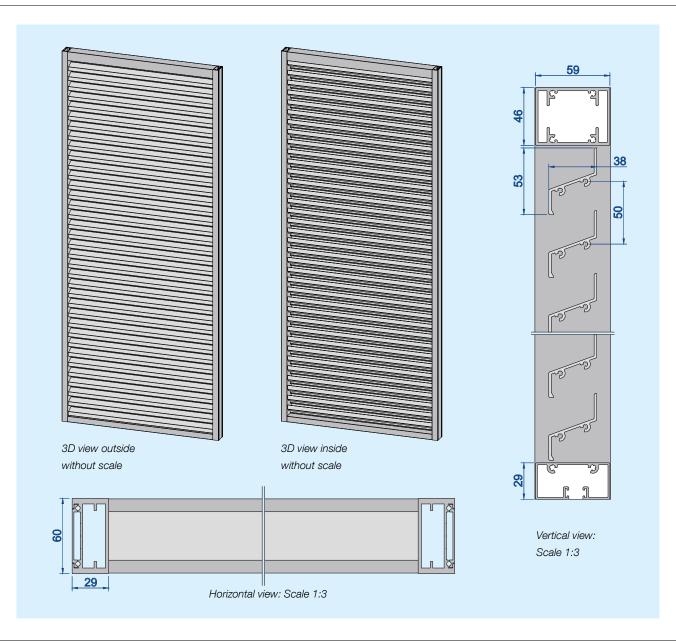

## 

| rankfurt   | Facts and figures                                                                                                                                                                   |
|------------|-------------------------------------------------------------------------------------------------------------------------------------------------------------------------------------|
|            |                                                                                                                                                                                     |
| Frame      | On the sides: Extruded aluminum profile 29 x 60 mm, rectangular Top and bottom: Extruded aluminum profile 46 x 59 mm, rectangular Alternatively with integrated bottom floor guide. |
| Rung       | On demand (custom made)                                                                                                                                                             |
| Infill     | Extruded aluminium profile 53 x 38 mm, Z-shaped Centre distance of the slats: 50 mm                                                                                                 |
| Processing | Frame profiles are buttjointed and screwed together. Slats individually screwed together with frame. Coating of aluminium profiles prior to assembly.                               |
| Surface    | Powdercoated, RAL standard, silk sheen; special colour tones and structures available                                                                                               |
| Sizes      | Maximum width 1800 mm, maximum height 3000 mm Possibly not all widths and heights are available                                                                                     |
| Weight     | approx. 17 kg / m²                                                                                                                                                                  |
|            |                                                                                                                                                                                     |