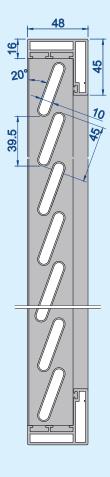

## **MODEL FLORENZ** – SHUTTER WITH SLATS $45 \times 10$

| Florenz    | Facts and figures                                                                                                                                                         |
|------------|---------------------------------------------------------------------------------------------------------------------------------------------------------------------------|
|            |                                                                                                                                                                           |
| Frame      | All around: Extruded aluminium profile 45 x 48 mm, L-shaped                                                                                                               |
| Rung       | Extruded aluminium profile 60 x 35 mm plus slat holding rail, rectangular                                                                                                 |
| Infill     | Extruded aluminium profile 45 x 10 mm, shutter with slats (flat, with rounded corners)<br>Centre distance of the slats: 39,5 mm                                           |
| Processing | Frame profiles are cut to miter, pressed in and stuck together by corner angles.<br>Slats held in frame by holding rail. Coating the Aluminium slats before the assembly. |
| Surface    | Powdercoated, RAL standard, silk sheen; special colour tones and structures available                                                                                     |
| Sizes      | Maximum width 1800 mm, maximum height 2700 mm<br>Possibly not all widths and heights are available                                                                        |
| Weight     | approx. 13 kg / m <sup>2</sup>                                                                                                                                            |
|            |                                                                                                                                                                           |