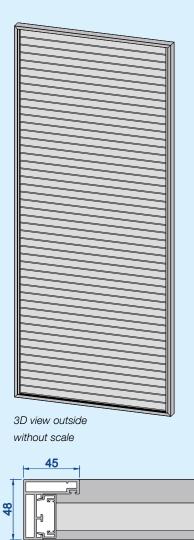

## **MODEL FLORENZ** – SHUTTER WITH SLATS $45 \times 10$

| Florenz    | Facts and figures                                                                                                                                                         |
|------------|---------------------------------------------------------------------------------------------------------------------------------------------------------------------------|
|            |                                                                                                                                                                           |
| Frame      | All around: Extruded aluminium profile 45 x 48 mm, L-shaped                                                                                                               |
| Rung       | Extruded aluminium profile 60 x 35 mm plus slat holding rail, rectangular                                                                                                 |
| Infill     | Extruded aluminium profile 45 x 10 mm, shutter with slats (flat, with rounded corners)<br>Centre distance of the slats: 39,5 mm                                           |
| Processing | Frame profiles are cut to miter, pressed in and stuck together by corner angles.<br>Slats held in frame by holding rail. Coating the Aluminium slats before the assembly. |
| Surface    | Powdercoated, RAL standard, silk sheen; special colour tones and structures available                                                                                     |
| Sizes      | Maximum width 1800 mm, maximum height 2700 mm<br>Possibly not all widths and heights are available                                                                        |
| Weight     | approx. 13 kg / m <sup>2</sup>                                                                                                                                            |
|            |                                                                                                                                                                           |