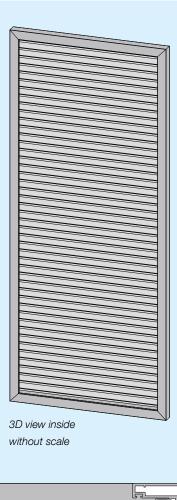

## **MODEL FLORENZ** – SHUTTER WITH SLATS $45 \times 10$

| Florenz    | Facts and figures                                                                                                                                                         |
|------------|---------------------------------------------------------------------------------------------------------------------------------------------------------------------------|
|            |                                                                                                                                                                           |
| Frame      | All around: Extruded aluminium profile 45 x 48 mm, L-shaped                                                                                                               |
| Rung       | Extruded aluminium profile 60 x 35 mm plus slat holding rail, rectangular                                                                                                 |
| Infill     | Extruded aluminium profile 45 x 10 mm, shutter with slats (flat, with rounded corners)<br>Centre distance of the slats: 39,5 mm                                           |
| Processing | Frame profiles are cut to miter, pressed in and stuck together by corner angles.<br>Slats held in frame by holding rail. Coating the Aluminium slats before the assembly. |
| Surface    | Powdercoated, RAL standard, silk sheen; special colour tones and structures available                                                                                     |
| Sizes      | Maximum width 1800 mm, maximum height 2700 mm<br>Possibly not all widths and heights are available                                                                        |
| Weight     | approx. 13 kg / m <sup>2</sup>                                                                                                                                            |
|            |                                                                                                                                                                           |