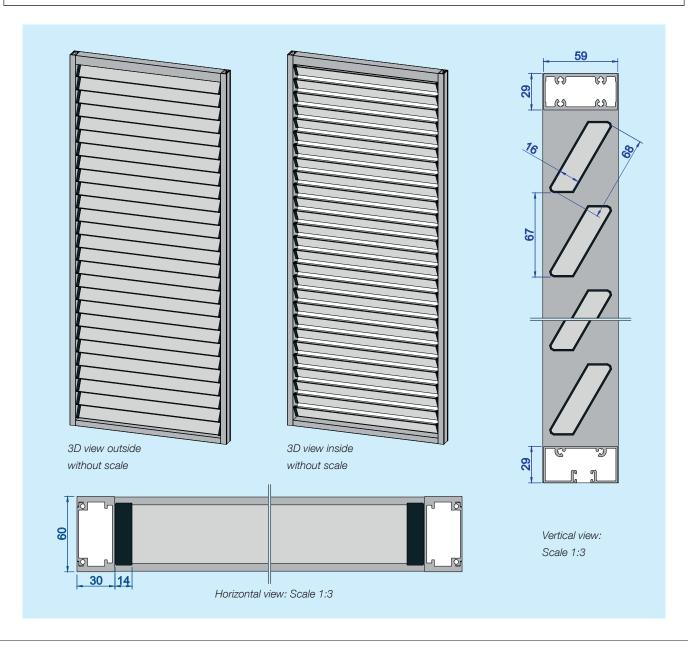

## **MODEL ERLANGEN** - TRAPEZOIDAL SLATS 68 x 16 ROTATABLE

| the sides: Extruded aluminum profile 30 x 60 mm, rectangular p and bottom: Extruded aluminum profile 29 x 59 mm, rectangular                                                      |
|-----------------------------------------------------------------------------------------------------------------------------------------------------------------------------------|
| p and bottom: Extruded aluminum profile 29 x 59 mm, rectangular                                                                                                                   |
| ernatively with integrated bottom floor guide.                                                                                                                                    |
| demand (custom made)                                                                                                                                                              |
| at 68 x 16 mm, trapezoidal, Wood type: raw larch or Aluminum with RAL colour<br>ntre distance of the slats: 67 mm                                                                 |
| ame profiles are buttjointed and screwed together. Individual slats put together in bracket<br>d connected to rotatable fitting. Coating the Aluminium slats before the assembly. |
| wdercoated, RAL standard, silk sheen; special colour tones and structures available.                                                                                              |
| aximum width 1400 mm, maximum height 3000 mm<br>ssibly not all widths and heights are available.                                                                                  |
| demand                                                                                                                                                                            |
|                                                                                                                                                                                   |