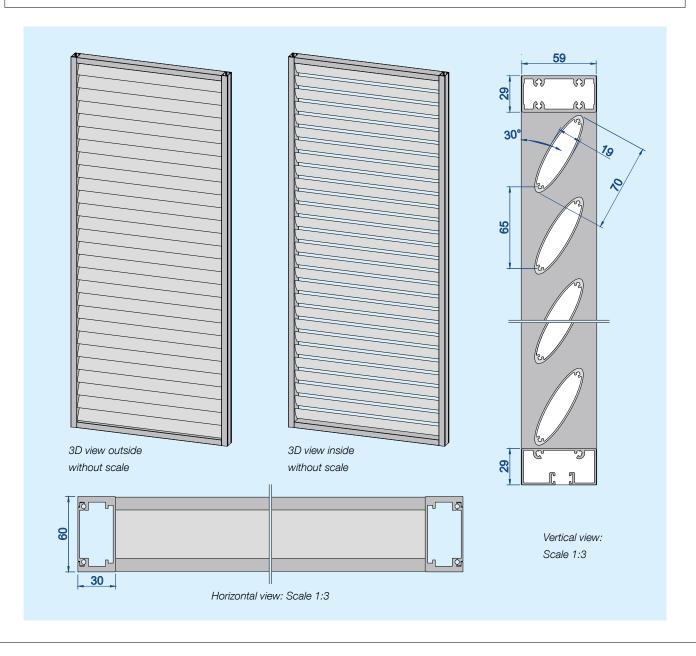

## **MODEL ERLANGEN** — ELLIPTICAL SHAPED SLATS 70 x 19

| Facts and figures                                                                                                                                                                     |
|---------------------------------------------------------------------------------------------------------------------------------------------------------------------------------------|
|                                                                                                                                                                                       |
| On the sides: Extruded aluminum profile 30 x 60 mm, rectangular  Top and bottom: Extruded aluminum profile 29 x 59 mm, rectangular  Alternatively with integrated bottom floor guide. |
| On demand (custom made)                                                                                                                                                               |
| Extruded aluminum profile 70 x 19 mm, elliptical shaped Centre distance of the slats: 65 mm                                                                                           |
| Frame profiles are buttjointed and screwed together. Slats individually screwed together with frame. Coating of aluminium profiles prior to assembly.                                 |
| Powdercoated, RAL standard, silk sheen; special colour tones and structures available                                                                                                 |
| Maximum width 2000 mm, maximum height 3000 mm Possibly not all widths and heights are available                                                                                       |
| approx. 15 kg / m <sup>2</sup>                                                                                                                                                        |
|                                                                                                                                                                                       |