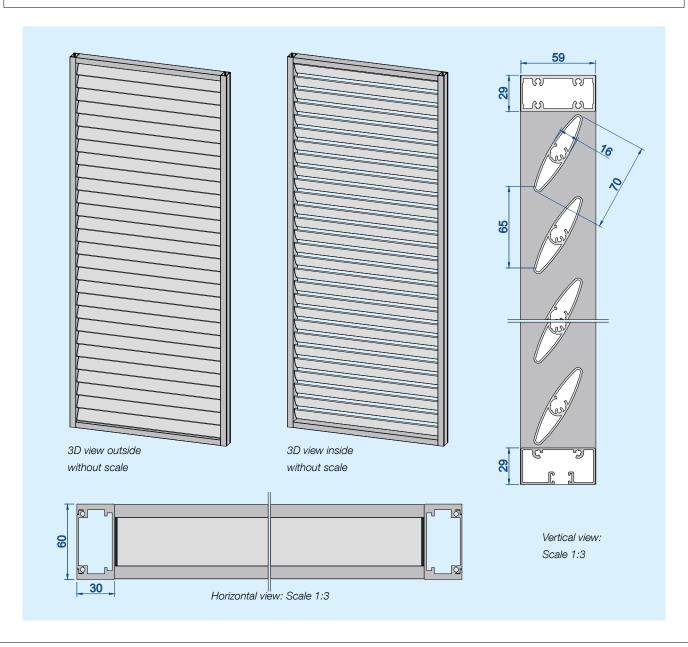

## **MODEL ERLANGEN** – ELLIPTICAL SHAPED SLATS 70 x 16 ROTATABLE

| n the sides: Extruded aluminum profile 30 x 60 mm, rectangular                                                                                                                   |
|----------------------------------------------------------------------------------------------------------------------------------------------------------------------------------|
|                                                                                                                                                                                  |
| op and Bottom: Extruded aluminum profile 29 x 59 mm, rectangular<br>ternatively with integrated bottom floor guide                                                               |
| n demand (custom made)                                                                                                                                                           |
| struded aluminum profile 70 x 16 mm, elliptical shaped entre distance of the slats: 65mm                                                                                         |
| ame profiles are buttjointed and screwed together. Individual slats put together in bracket and connected to rotatable fitting. Coating of aluminium profiles prior to assembly. |
| owdercoated, RAL standard, silk sheen; special colour tones and structures available                                                                                             |
| aximum width 1400 mm, maximum height 3000 mm<br>ossibly not all widths and heights are available                                                                                 |
| pprox. 18 kg / m²                                                                                                                                                                |
|                                                                                                                                                                                  |