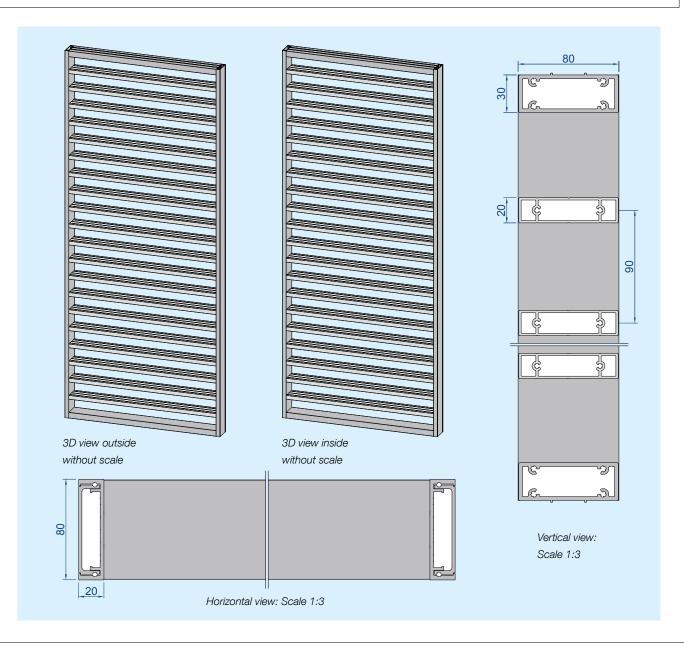

## **MODEL DITZINGEN** – RECTANGULAR SLATS 79 x 20

| ITZINGEN   | Facts and figures                                                                        |
|------------|------------------------------------------------------------------------------------------|
|            |                                                                                          |
| Frame      | On the sides: Extruded aluminum profile 20 x 80 mm, rectangular                          |
|            | Top and bottom: Extruded aluminum profile 30 x 79 mm, rectangular                        |
| Rung       | On demand (custom made)                                                                  |
| Infill     | Extruded aluminum profile 79 x 20 mm, rectangular                                        |
|            | Centre distance of the slats: 90 mm                                                      |
| Processing | Frame profiles are buttjointed and screwed together. Slats individually screwed together |
|            | with frame. Coating of aluminium profiles prior to assembly                              |
| Surface    | Powdercoated, RAL standard, silk sheen; special colour tones and structures available    |
| Sizes      | Maximum width 1600 mm, maximum height 3000 mm                                            |
|            | Possibly not all widths and heights are available                                        |
| Weight     | approx. 20 kg / m²                                                                       |
|            |                                                                                          |
|            |                                                                                          |